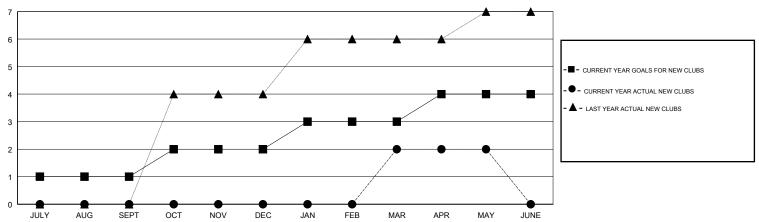

### GOALS AND ACTUAL NEW CLUBS CUMULATIVE

# LOCATION ZAMBIA

**GMT CA** 

| Clubs                 |               |           |               | Members               |                           |                         |                                              |
|-----------------------|---------------|-----------|---------------|-----------------------|---------------------------|-------------------------|----------------------------------------------|
| RESULTS FOR 2018-2019 |               |           |               | RESULTS FOR 2018-2019 |                           |                         |                                              |
| QUARTER               | NEW CLUB GOAL | NEW CLUBS | DROPPED CLUBS | QUARTER               | MEMBER GROWTH NET<br>GOAL | MEMBER GROWTH<br>ACTUAL | DROPPED MEMBERS ACTUAL (including transfers) |
| JULY/AUG/SEPT         | 1             | 0         | 1             | JULY/AUG/SEPT         | 105                       | 31                      | 26                                           |
| OCT/NOV/DEC           | 1             | 0         | 1             | OCT/NOV/DEC           | 105                       | 36                      | 98                                           |
| JAN/FEB/MAR           | 1             | 2         | 0             | JAN/FEB/MAR           | 105                       | 84                      | 41                                           |
| APR/MAY/JUNE          | 1             | 0         | 0             | APR/MAY/JUNE          | 110                       | 46                      | 60                                           |