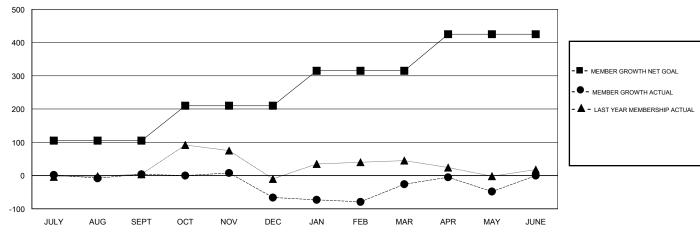

# GOALS AND ACTUAL MEMBERS CUMULATIVE

| DROPPED CLUBS: 2  DROPPED MEMBERS |     | 37 CLUBS OF 62 ADDED 1 OR MORE<br>NEW MEMBERS | GENDER DISTRIBUTION  MALE 908 (59.42%)  FEMALE 620 (40.58%)  Women Percentage Fiscal Year Goal: 40% |     |
|-----------------------------------|-----|-----------------------------------------------|-----------------------------------------------------------------------------------------------------|-----|
| DECEASED                          | 5   | CLICK HERE FOR CUMULATIVE                     | TOTAL FAMILY UNIT MEMBERS                                                                           | 68  |
| CLUB CANCELLED                    | 38  | MEMBERSHIP DATA                               |                                                                                                     | 0.5 |
| OTHER                             | 181 |                                               | FAMILY MEMBERS PAYING HALF DUES                                                                     | 35  |
| TOTAL                             | 224 |                                               |                                                                                                     |     |

# LOCATION ZAMBIA

**GMT CA** 

| Clubs                 |               |           |               | Members               |                           |                         |                                              |
|-----------------------|---------------|-----------|---------------|-----------------------|---------------------------|-------------------------|----------------------------------------------|
| RESULTS FOR 2018-2019 |               |           |               | RESULTS FOR 2018-2019 |                           |                         |                                              |
| QUARTER               | NEW CLUB GOAL | NEW CLUBS | DROPPED CLUBS | QUARTER               | MEMBER GROWTH NET<br>GOAL | MEMBER GROWTH<br>ACTUAL | DROPPED MEMBERS ACTUAL (including transfers) |
| JULY/AUG/SEPT         | 1             | 0         | 1             | JULY/AUG/SEPT         | 105                       | 31                      | 26                                           |
| OCT/NOV/DEC           | 1             | 0         | 1             | OCT/NOV/DEC           | 105                       | 36                      | 98                                           |
| JAN/FEB/MAR           | 1             | 2         | 0             | JAN/FEB/MAR           | 105                       | 84                      | 41                                           |
| APR/MAY/JUNE          | 1             | 0         | 0             | APR/MAY/JUNE          | 110                       | 46                      | 60                                           |